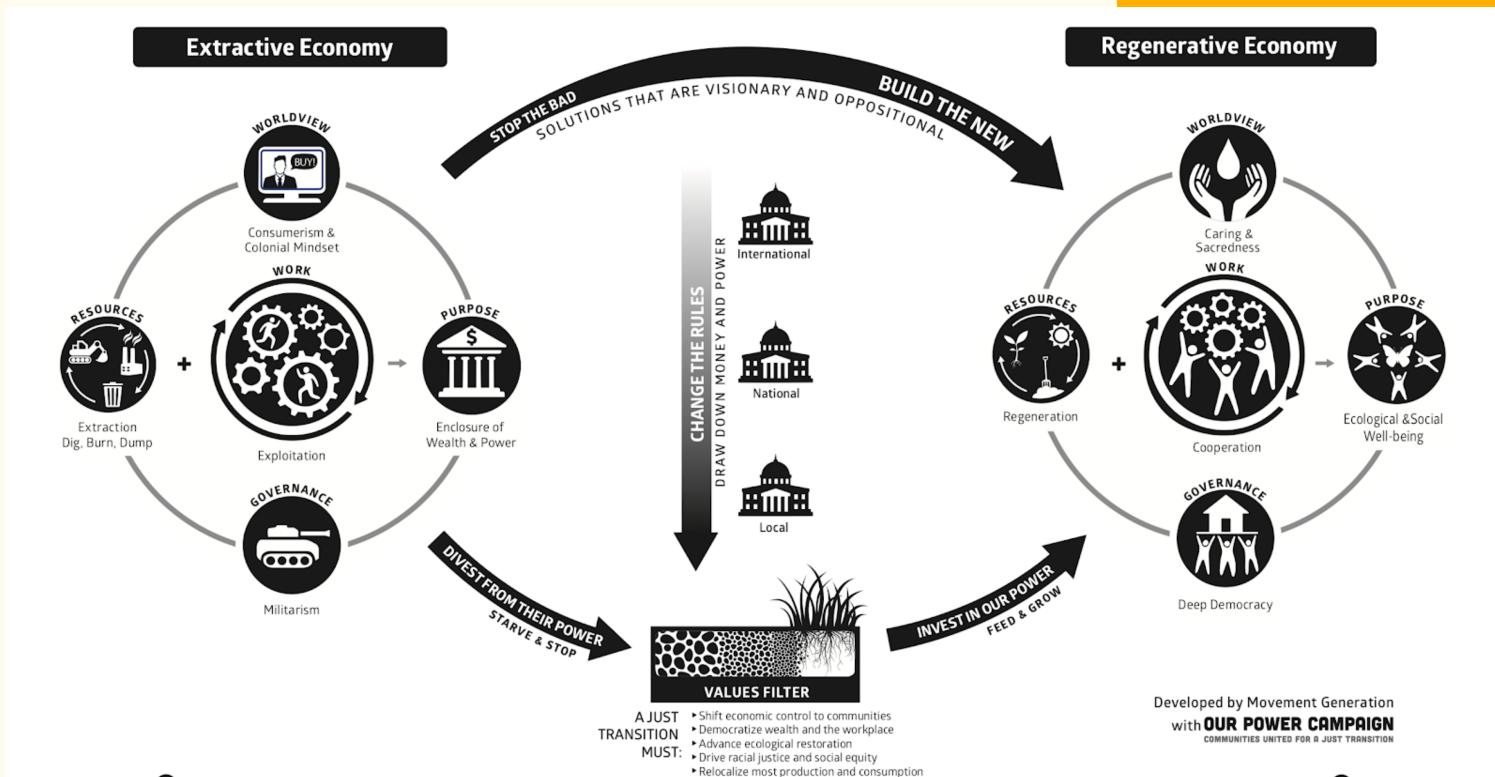

# What Does The Future Hold?

- → Two questions
- Where has this increased interest in social enterprise come
- → from?
- What does this rise in social enterprise represent?
- → A new way of doing business
  Prioritise community wealth building over shareholder wealth
- maximization
- The pursuit of social capital over financial capital.
  The rebalancing of economic activity

## A New Future

▶ Retain and restore cultures and traditions